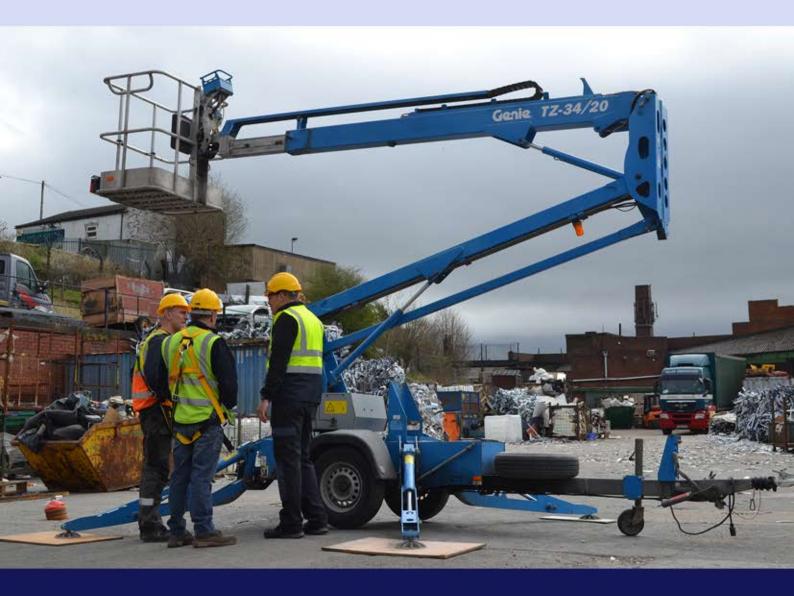

## **Mobile Elevating Work Platform Operator Training**

Internationally recognised, the IPAF OPERATOR'S training course is to provide delegates with an understanding of the need for accident prevention, safe operational procedures, emergency descent operations and the responsibilities of the employers and employees. The IPAF course covers the main aims of the Health & Safety at Work Act 1974 and associated regulations. There is also information on LOLER regs in respect of MEWPS (Mobile Elevating Work Platforms).

Delegates who successfully complete the course will receive an IPAF Certificate and Smart PAL (Powered Access Licence) Card valid for 5 years. The Smart PAL Cards may be used to make sure that only trained operators can use mobile elevating work platforms (MEWPs) and mast climbing work platforms (MCWPs) on site.