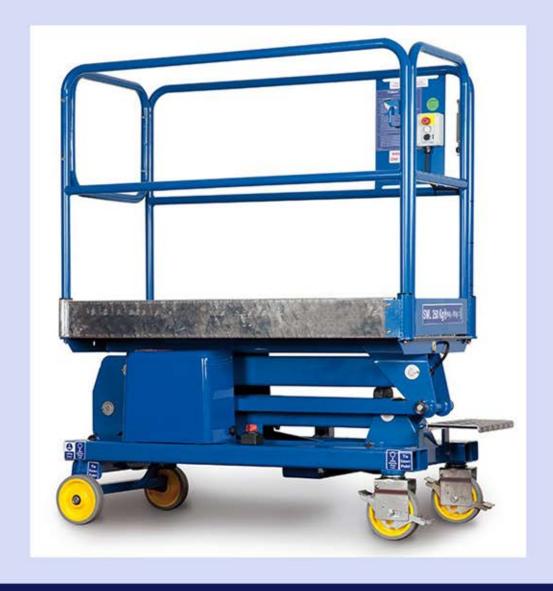

## **IPAF Push Around Verticals (PAV) Training**

The term 'Push Around Verticals' refers to non-mechanical and usually quite small vertical platforms which are manoeuvred into place by hand, rather than relying on an engine of any kind.

These platforms are designed to meet working at height regulations, and provide a low-level access platform for use primarily indoors, which is also much safer than using traditional ladders and steps, not to mention cheaper than scaffolding and powered access platforms. Despite being generally very safe, proper Push Around Verticals training is needed to minimise risks.

This training course will introduce PAV (category 1a) machines, and ensure that delegates are fully aware of such important features as pre-use inspections; hazards and risks, safe operating procedures and handovers.